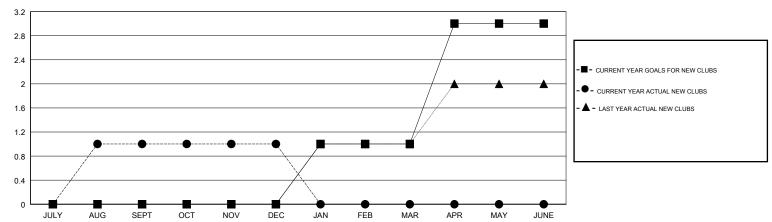

#### GOALS AND ACTUAL NEW CLUBS CUMULATIVE

### **LOCATION ROMANIA**

**GMT CA** 

| Clubs                 |               |           |               | Members               |                           |                         |                                                    |
|-----------------------|---------------|-----------|---------------|-----------------------|---------------------------|-------------------------|----------------------------------------------------|
| RESULTS FOR 2017-2018 |               |           |               | RESULTS FOR 2017-2018 |                           |                         |                                                    |
| QUARTER               | NEW CLUB GOAL | NEW CLUBS | DROPPED CLUBS | QUARTER               | MEMBER GROWTH NET<br>GOAL | MEMBER GROWTH<br>ACTUAL | DROPPED<br>MEMBERS ACTUAL<br>(including transfers) |
| JULY/AUG/SEPT         | 0             | 1         | 0             | JULY/AUG/SEPT         | -20                       | 46                      | 31                                                 |
| OCT/NOV/DEC           | 0             | 0         | 1             | OCT/NOV/DEC           | -20                       | 24                      | 47                                                 |
| JAN/FEB/MAR           | 1             | 0         | 0             | JAN/FEB/MAR           | 20                        | 0                       | 0                                                  |
| APR/MAY/JUNE          | 2             | 0         | 0             | APR/MAY/JUNE          | 30                        | 0                       | 0                                                  |