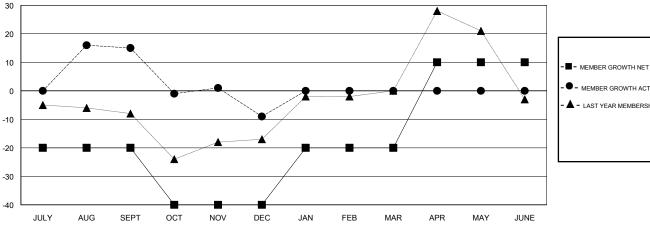

### GOALS AND ACTUAL MEMBERS CUMULATIVE

| -■- MEMBER GROWTH NET GOAL        |  |
|-----------------------------------|--|
| - ● - MEMBER GROWTH ACTUAL        |  |
| - ▲ - LAST YEAR MEMBERSHIP ACTUAL |  |
|                                   |  |
|                                   |  |
|                                   |  |

### **LOCATION ROMANIA**

**GMT CA** 

| Clubs                 |               |           |               | Members               |                           |                         |                                                    |
|-----------------------|---------------|-----------|---------------|-----------------------|---------------------------|-------------------------|----------------------------------------------------|
| RESULTS FOR 2017-2018 |               |           |               | RESULTS FOR 2017-2018 |                           |                         |                                                    |
| QUARTER               | NEW CLUB GOAL | NEW CLUBS | DROPPED CLUBS | QUARTER               | MEMBER GROWTH NET<br>GOAL | MEMBER GROWTH<br>ACTUAL | DROPPED<br>MEMBERS ACTUAL<br>(including transfers) |
| JULY/AUG/SEPT         | 0             | 1         | 0             | JULY/AUG/SEPT         | -20                       | 46                      | 31                                                 |
| OCT/NOV/DEC           | 0             | 0         | 1             | OCT/NOV/DEC           | -20                       | 24                      | 47                                                 |
| JAN/FEB/MAR           | 1             | 0         | 0             | JAN/FEB/MAR           | 20                        | 0                       | 0                                                  |
| APR/MAY/JUNE          | 2             | 0         | 0             | APR/MAY/JUNE          | 30                        | 0                       | 0                                                  |